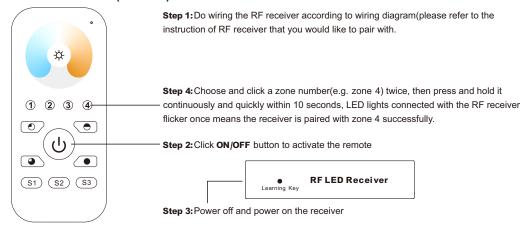

nal           |
|-----------------------|---------------------|
| Operation Frequency   | 869.5/916.5/434MHz  |
| Power Supply          | 4.5V(3xAAA battery) |
| Operating temperature | 0-40°C              |
| Relative humidity     | 8% to 80%           |
| Dimensions            | 120x55x17mm         |

- · Control 4 zones of RF receivers separately.
- CCT color controller
- High sensitive & high stable, fast & precise color control.
- Compatible with all universal series RF receivers
- 1 receiver can be paired by max 8 different remote controls.
- Waterproof grade: IP20

#### Safety & Warnings

- This device contains AAA batteries that shall be stored and disposed properly.
- DO NOT expose the device to moisture.

### Pair with RF receiver(Method 1)



## Pair with RF receiver(Method 2)



## Save color/scene/mode



### Recall the saved colors/scenes





Zone 2

Zone 3

RF remote

In conformity with the provisions of Council Directives
Radio Equipment Directive 2014/53/EU
Restriction of Hazardous Substances (RoHS) 2011/65/EC and
Regulation (EC) No 1907/2006 of the European Parliament
and of the Council (REACH)

Zone 1