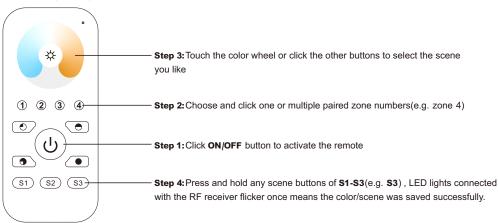

------------|---------------------|
| Operation Frequency   | 869.5/916.5/434MHz  |
| Power Supply          | 4.5V(3xAAA battery) |
| Operating temperature | 0-40°C              |
| Relative humidity     | 8% to 80%           |
| Dimensions            | 120x55x17mm         |

- · Control 4 zones of RF receivers separately.
- CCT color controller
- High sensitive & high stable, fast & precise color control.
- Compatible with all universal series RF receivers
- 1 receiver can be paired by max 8 different remote controls.
- Waterproof grade: IP20

#### Safety & Warnings

- This device contains AAA batteries that shall be stored and disposed properly.
- DO NOT expose the device to moisture.

### Pair with RF receiver(Method 1)



## Pair with RF receiver(Method 2)



## Save color/scene/mode



### Recall the saved colors/scenes





Zone 2

Zone 3

RF remote

In conformity with the provisions of Council Directives
Radio Equipment Directive 2014/53/EU
Restriction of Hazardous Substances (RoHS) 2011/65/EC and
Regulation (EC) No 1907/2006 of the European Parliament
and of the Council (REACH)

Zone 1