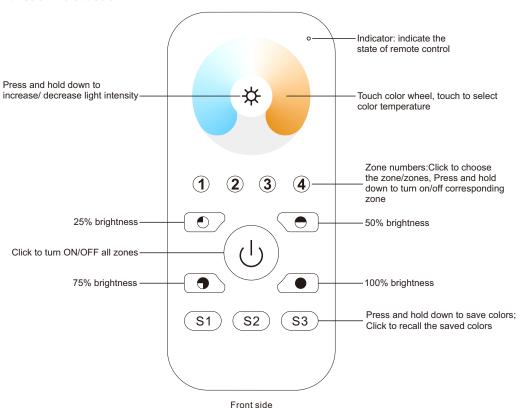

#### **Function introduction**

Bottom side

- · Control 4 zones of RF receivers separately.
- CCT color controller
- High sensitive & high stable, fast & precise color control.
- Compatible with all universal series RF receivers
- 1 receiver can be paired by max 8 different remote controls.
- Waterproof grade: IP20