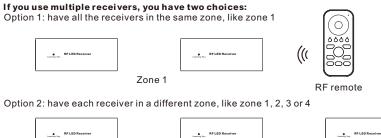

Zone 1

### Recall the saved colors/scenes

Zone 2

Zone 3

RF remote

In conformity with the provisions of Council Directives
Radio Equipment Directive 2014/53/EU
Restriction of Hazardous Substances (RoHS) 2011/65/EC and
Regulation (EC) No 1907/2006 of the European Parliament
and of the Council (REACH)