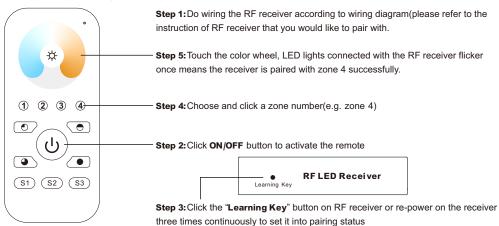

ta**

| Output                | RF signal           |
|-----------------------|---------------------|
| Operation Frequency   | 869.5/916.5/434MHz  |
| Power Supply          | 4.5V(3xAAA battery) |
| Operating temperature | 0-40°C              |
| Relative humidity     | 8% to 80%           |
| Dimensions            | 120x55x17mm         |

- · Control 4 zones of RF receivers separately.
- CCT color controller
- High sensitive & high stable, fast & precise color control.
- Compatible with all universal series RF receivers
- 1 receiver can be paired by max 8 different remote controls.
- Waterproof grade: IP20

#### Safety & Warnings

- This device contains AAA batteries that shall be stored and disposed properly.
- DO NOT expose the device to moisture.

### Pair with RF receiver(Method 1)



## Pair with RF receiver(Method 2)



## Save color/scene/mode



### Recall the saved colors/scenes





Zone 2

Zone 3

RF remote

In conformity with the provisions of Council Directives
Radio Equipment Directive 2014/53/EU
Restriction of Hazardous Substances (RoHS) 2011/65/EC and
Regulation (EC) No 1907/2006 of the European Parliament
and of the Council (REACH)

Zone 1