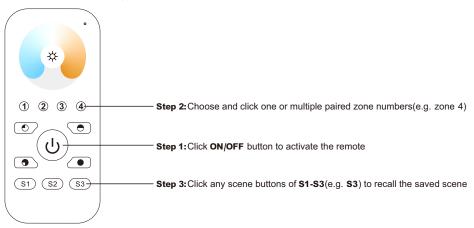

### Recall the saved colors/scenes

Zone 2

Zone 3

RF remote

In conformity with the provisions of Council Directives
Radio Equipment Directive 2014/53/EU
Restriction of Hazardous Substances (RoHS) 2011/65/EC and
Regulation (EC) No 1907/2006 of the European Parliament
and of the Council (REACH)